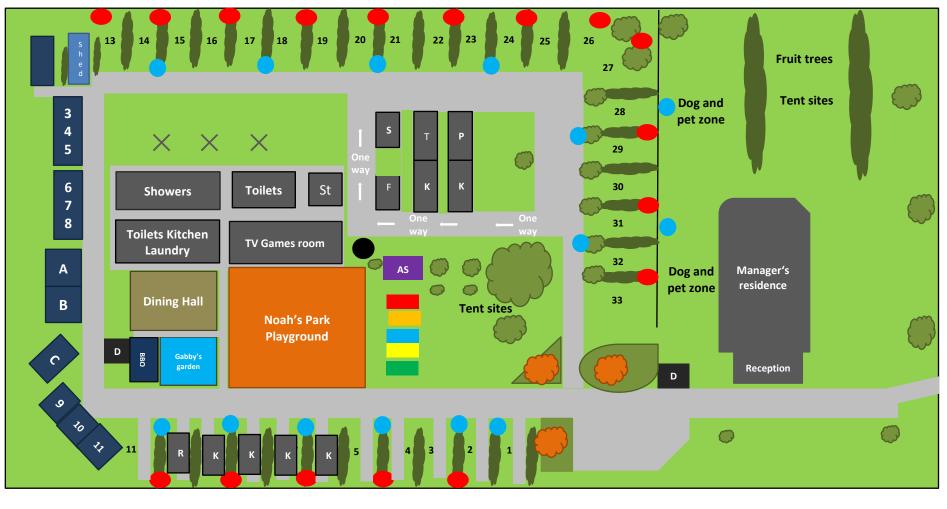

## **Levin Kiwi Holiday Park**

## Welcome

- Reception hours2pm to 7pm
- Quiet time between 10pm and 7am
- Kitchen, laundry, TV games and dining hall are open from 7am to 9pm (winter) and 10pm (summer)
- 10am checkout
- Emergency dial 111
- Taxi 06 210 2000
- Smoking prohibited in any buildings and camp owned caravans
- Pets prohibited in main park area
- Please use recycling area located by the kitchen and storeroom

D Dump station

F S

A, B & C Motels

9 to 11

Cabins with toilet

**Powered sites** 

Water taps

Washing lines

**Assembly point** 

Basic cabins

2 to 8

Standard cabins

K P K Studio units