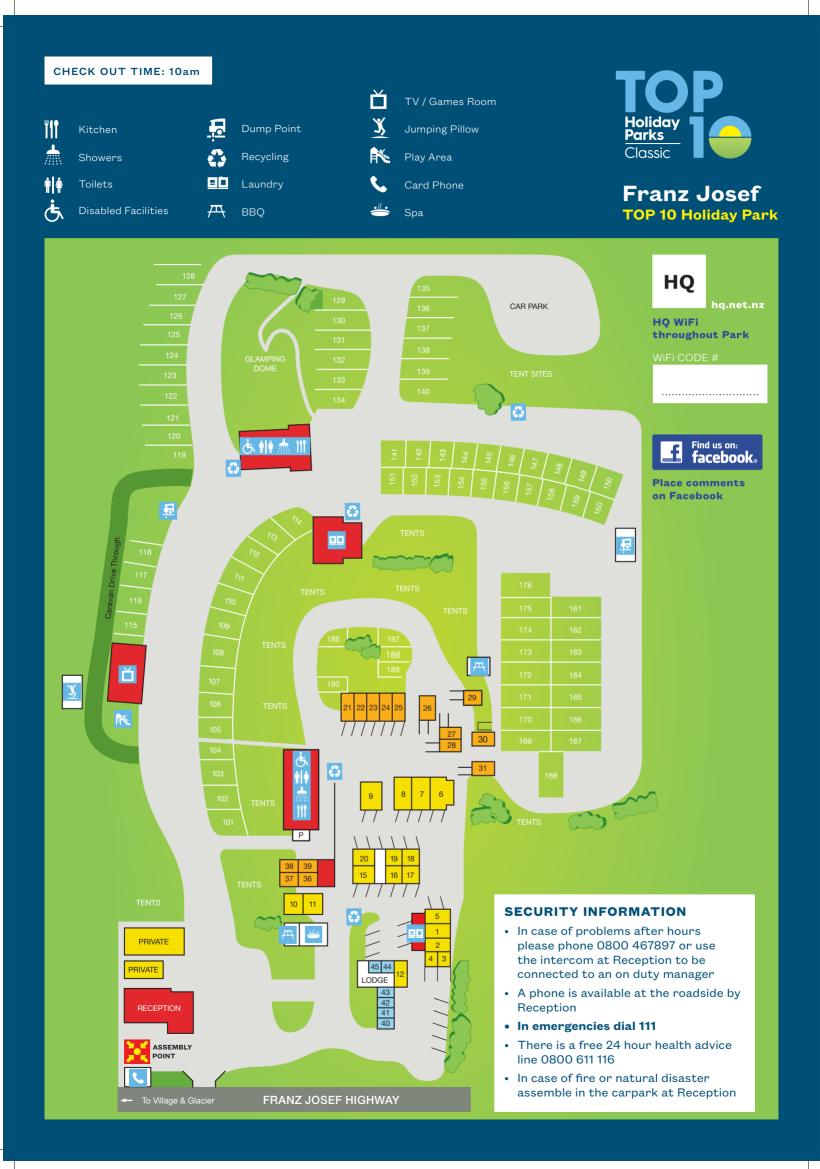

W: franzjoseftop10.co.nz

## Join the TOP 10 Club and SAVE 10% right now!

Æ



SAVE 10% at TOP 10 Holiday Parks (up to \$40 per stay) SAVE \$\$\$ everywhere with

300+ member benefits



BIG SAVINGS on Interislander ferries & on-board purchases

BIG SAVINGS on Scenic Train journeys & on-board purchases

SAVE 10% at BIG4 Holiday Parks in Australia (up to \$50 per stay)





## **TOP 10 Club Card Member – Local Discounts**

**GLACIER HELICOPTERS** - \$5 off when booked at TOP 10

CROSS COUNTRY QUAD BIKES

HE LANDING – 10% of

Ask at Reception for many other discounts

**KING TIGER RESTAURANT** - 10% off

SKY DIVE FRANZ JOSEF - \$15 off

**HELI HIKES** – \$10 of

**KIWI WILDLIFE CENTRE** - 10% off

**AIR SAFARIS** - 10% off Labour weekend to Easter

FOX AND FRANZ HELISERVICES - \$20 off