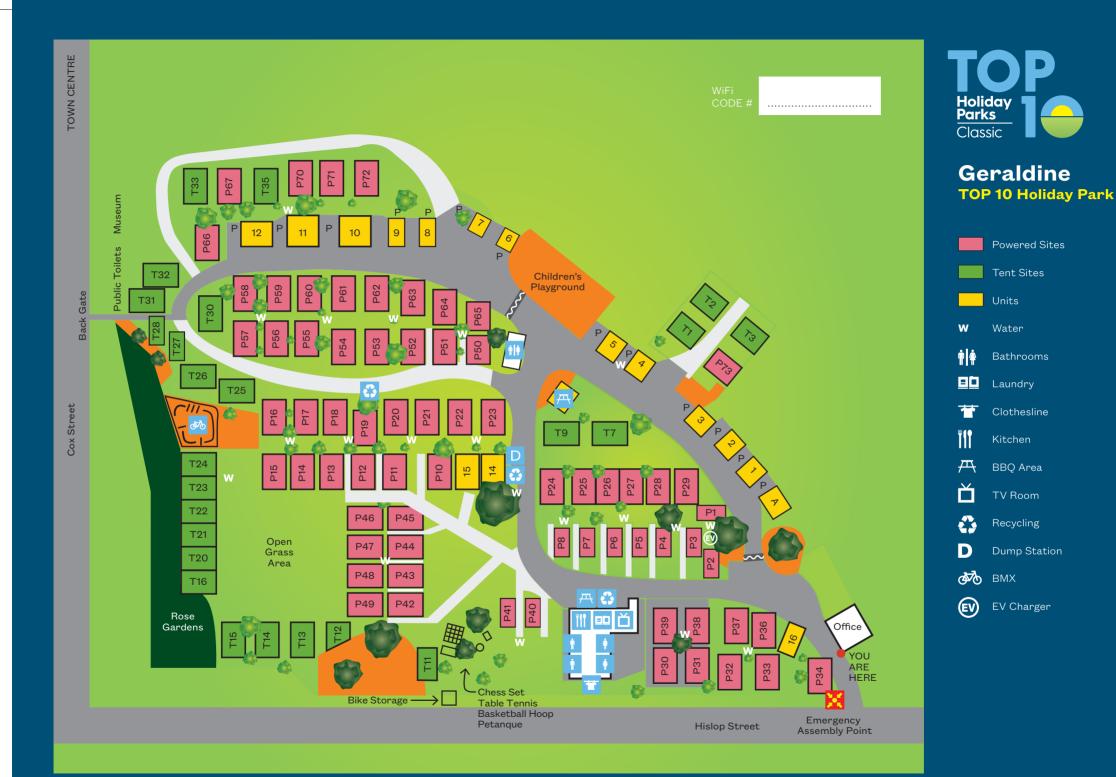

## **Guest Information**

**Office hours** The office is open from 8am-8pm.

Communal Kitchen A large crafted macrocarpa table is the central point in the kitchen.

BBO Area Enjoy sitting undercover and cooking on our free gas barbecues.

Laundry Coin operated Washing Machines and Driers (3 x \$2). Washing powder available from reception. Clothes lines and pegs at rear of facilities block.

**Internet** Unlimited WiFi is available throughout the Park.

Giant Chess Set, Petanque, Table Tennis, Swing Ball and Basketball Hoop Equipment is available for free use at reception.

Bikes and Go Karts Available for hire from the reception.

BMX Track A great way for children to enjoy their day, riding around on the BMX track (ages 8 and under). Helmets must be worn at all times.

**Dump Station** The Dump Station is located in the centre of the park, with soap dispenser and hand washing facilities. No vehicle washing available on site.

TOP 10 Club Cards Please see reception for list of current loyalty partners for discounts using your TOP 10 Club Card. Buy your TOP 10 card here and save on this stay.