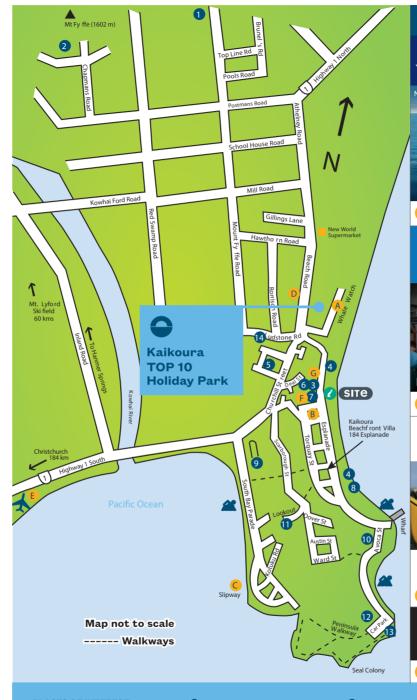

#### PLACES OF INTEREST

- Fyffe Palmer Bush Walk
   (6km from Visitor Centre)
- 2 Hinau Walk Picnic Area (15km from Visitor Centre)
- 3 Museum / Library
- 4 Toilets
- 6 Police Station
- 6 Hospital

- Takahanga Domain
   Tennis, Squash, Seafest Site
- 8 Children's Playground
- 9 Racecourse, A&P Showground
- Fyffe House Historic Building

Save 10% on tours

- 1 Lookout
- Peninsula Walk
- Seal Colony
  (4km from Visitor Centre)
- 19 Department of Conservation