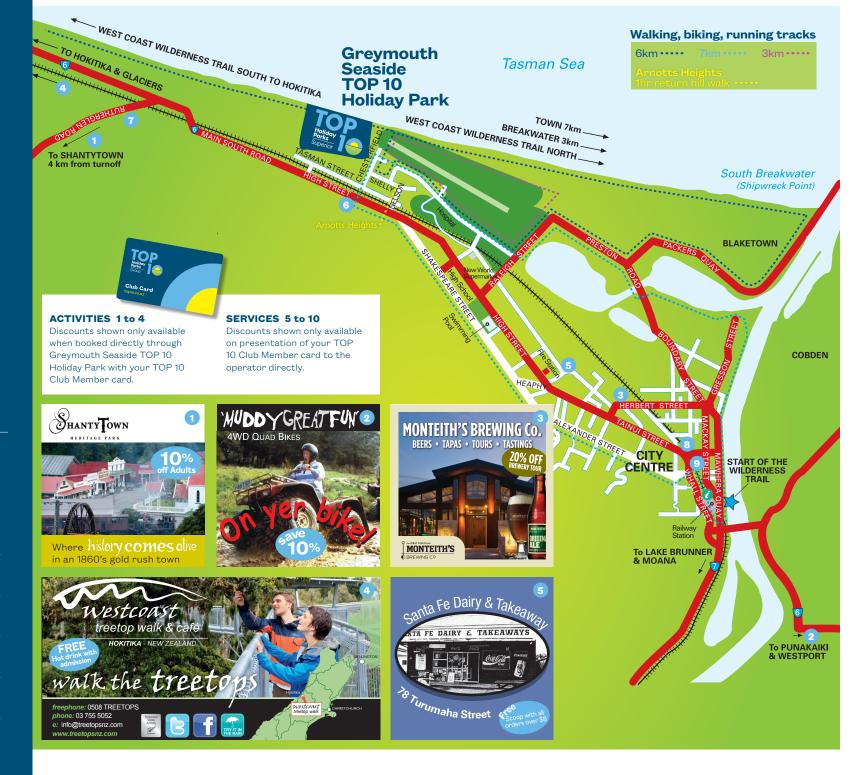

## Greymouth Seaside TOP 10 Holiday Park

Welcome to Greymouth Seaside TOP 10 Holiday Park, located right on the beachfront in peaceful Greymouth, on New Zealand's unspoilt West Coast.

2 Chesterfield St, Blaketown, Greymouth 7805, New Zealand T: +64 3 768 6618 / 0800 867 104 E: info@top10greymouth.co.nz W: top10greymouth.co.nz