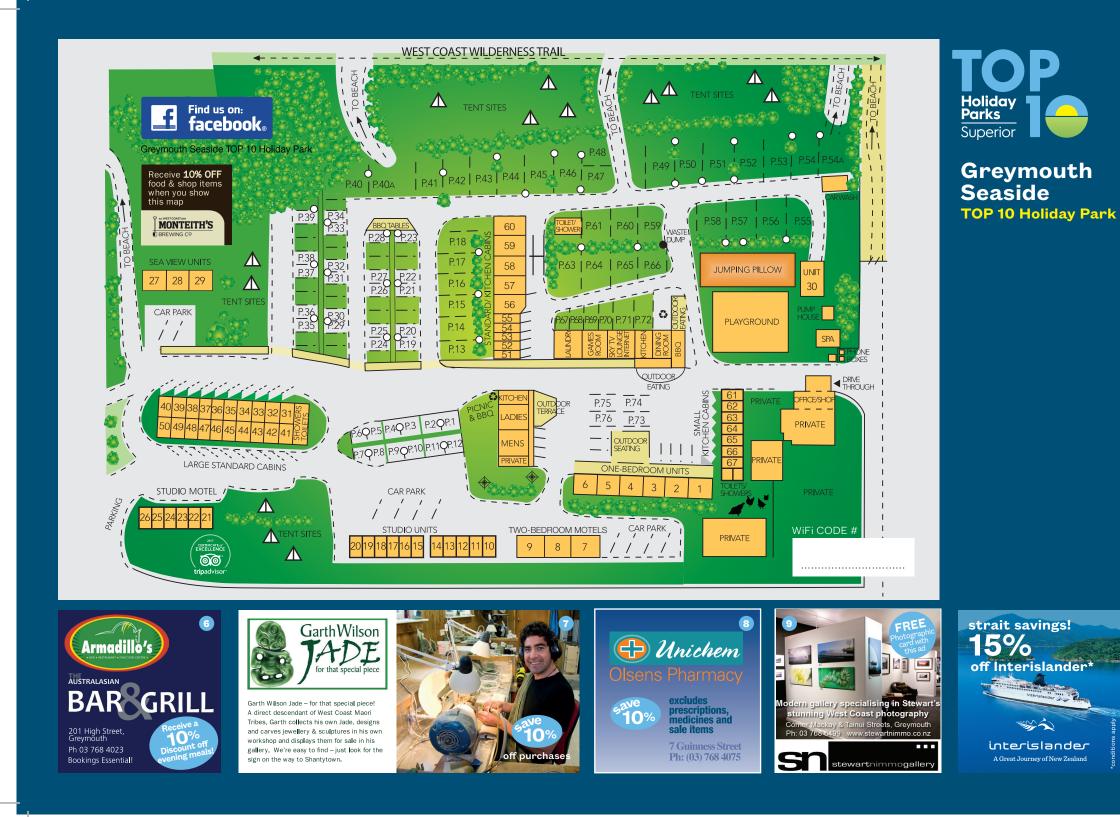

## Greymouth Seaside TOP 10 Holiday Park

Welcome to Greymouth Seaside TOP 10 Holiday Park, located right on the beachfront in peaceful Greymouth, on New Zealand's unspoilt West Coast.

2 Chesterfield St, Blaketown, Greymouth 7805, New Zealand T: +64 3 768 6618 / 0800 867 104 E: info@top10greymouth.co.nz W: top10greymouth.co.nz